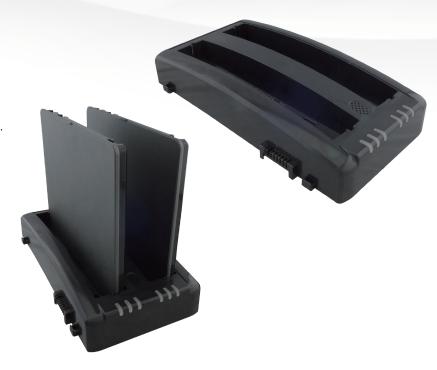

### **Product Features**

- Stand-alone charger for spare batteries
- · Dual charging bays supported
- · Quick and easy charge for M101 Series battery
- Compatible with BS101 and BL101 batteries.
- LED indicators to show current battery charging status.
- Buzzer for charging error warning

# **Specification**

| Dimension        | 183.2 x 93.4 x 34 (mm)            |
|------------------|-----------------------------------|
| Power Input      | 19V DC IN                         |
| Charging Time    | BS101: 3 hours to be full charged |
|                  | BL101: 6 hours to be full charged |
| Package Contents | Dual-bay Battery Charger x 1      |
|                  | 19V AC Adapter x 1                |
|                  | Power Cord x 1                    |
|                  | Quick Start Guide x 1             |