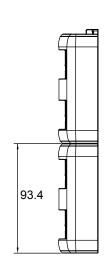

# **Mechanical Drawing**

### **Specification**

| Dimension        | 183.2 x 186.9 x 34 (mm)           |
|------------------|-----------------------------------|
| Power Input      | 19V DC IN                         |
| Charging Time    | BS101: 3 hours to be full charged |
|                  | BL101: 6 hours to be full charged |
| Package Contents | Dual-bay Battery Charger x 2      |
|                  | 19V AC Adapter x 1                |
|                  | Power Cord x 1                    |
|                  | Quick Start Guide x 1             |