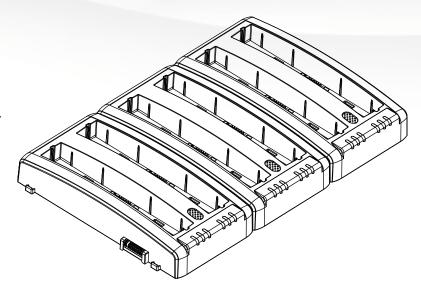

### **Product Features**

- Stand-alone charger for spare batteries
- 6 charging bays supported
- Quick and easy charge for M101 Series battery
- Compatible with BS101 and BL101 batteries.
- LED indicators to show current battery charging status.
- · Buzzer for charging error warning

### **Specification**

| Dimension        | 183.2 x 280.4 x 34 (mm)           |
|------------------|-----------------------------------|
| Power Input      | 19V DC IN                         |
| Charging Time    | BS101: 3 hours to be full charged |
|                  | BL101: 6 hours to be full charged |
| Package Contents | Dual-bay Battery Charger x 3      |
|                  | • 19V AC Adapter x 1              |
|                  | Power Cord x 1                    |
|                  | Quick Start Guide x 1             |