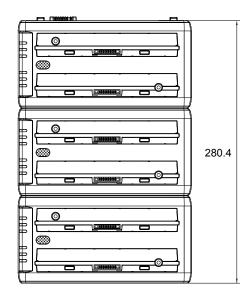

### **Specification**

| Dimension        | 183.2 x 280.4 x 34 (mm)           |
|------------------|-----------------------------------|
| Power Input      | 19V DC IN                         |
| Charging Time    | BS101: 3 hours to be full charged |
|                  | BL101: 6 hours to be full charged |
| Package Contents | Dual-bay Battery Charger x 3      |
|                  | • 19V AC Adapter x 1              |
|                  | Power Cord x 1                    |
|                  | Quick Start Guide x 1             |