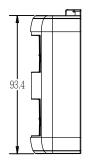

## **Mechanical Drawing**

# **Specification**

| Dimension        | 183.2 x 93.4 x 34 (mm)            |
|------------------|-----------------------------------|
| Power Input      | 19V DC IN                         |
| Charging Time    | BS101: 3 hours to be full charged |
|                  | BL101: 6 hours to be full charged |
| Package Contents | Dual-bay Battery Charger x 1      |
|                  | 19V AC Adapter x 1                |
|                  | Power Cord x 1                    |
|                  | Quick Start Guide x 1             |