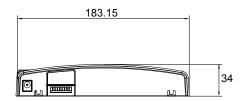

### **Specification**

| Dimension        | 183.2 x 280.4 x 34 (mm)           |
|------------------|-----------------------------------|
| Power Input      | 19V DC IN                         |
| Charging Time    | BS101: 3 hours to be full charged |
|                  | BL101: 6 hours to be full charged |
| Package Contents | Dual-bay Battery Charger x 3      |
|                  | • 19V AC Adapter x 1              |
|                  | Power Cord x 1                    |
|                  | Quick Start Guide x 1             |