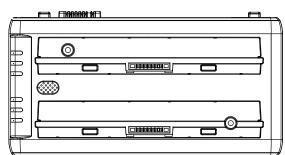

## **Mechanical Drawing**

# **Specification**

| Dimension        | 183.2 x 93.4 x 34 (mm)            |
|------------------|-----------------------------------|
| Power Input      | 19V DC IN                         |
| Charging Time    | BS101: 3 hours to be full charged |
|                  | BL101: 6 hours to be full charged |
| Package Contents | Dual-bay Battery Charger x 1      |
|                  | 19V AC Adapter x 1                |
|                  | Power Cord x 1                    |
|                  | Quick Start Guide x 1             |