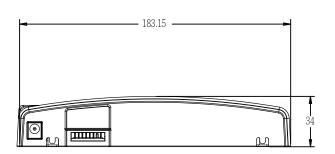

## **Mechanical Drawing**

# **Specification**

| Dimension        | 183.2 x 93.4 x 34 (mm)            |
|------------------|-----------------------------------|
| Power Input      | 19V DC IN                         |
| Charging Time    | BS101: 3 hours to be full charged |
|                  | BL101: 6 hours to be full charged |
| Package Contents | Dual-bay Battery Charger x 1      |
|                  | 19V AC Adapter x 1                |
|                  | Power Cord x 1                    |
|                  | Quick Start Guide x 1             |