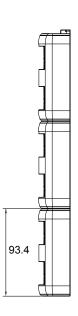

### **Specification**

| Dimension        | 183.2 x 280.4 x 34 (mm)           |
|------------------|-----------------------------------|
| Power Input      | 19V DC IN                         |
| Charging Time    | BS101: 3 hours to be full charged |
|                  | BL101: 6 hours to be full charged |
| Package Contents | Dual-bay Battery Charger x 3      |
|                  | • 19V AC Adapter x 1              |
|                  | Power Cord x 1                    |
|                  | Quick Start Guide x 1             |