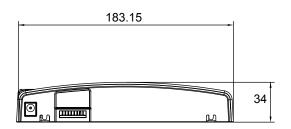

## **Mechanical Drawing**

# **Specification**

| Dimension        | 183.2 x 93.4 x 34 (mm)            |
|------------------|-----------------------------------|
| Power Input      | 19V DC IN                         |
| Charging Time    | BS101: 3 hours to be full charged |
|                  | BL101: 6 hours to be full charged |
| Package Contents | Dual-bay Battery Charger x 1      |
|                  | 19V AC Adapter x 1                |
|                  | Power Cord x 1                    |
|                  | Quick Start Guide x 1             |