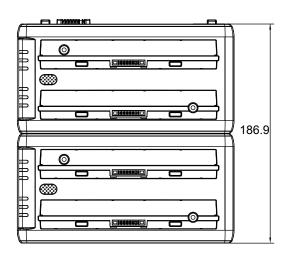

# **Mechanical Drawing**

### **Specification**

| Dimension        | 183.2 x 186.9 x 34 (mm)           |
|------------------|-----------------------------------|
| Power Input      | 19V DC IN                         |
| Charging Time    | BS101: 3 hours to be full charged |
|                  | BL101: 6 hours to be full charged |
| Package Contents | Dual-bay Battery Charger x 2      |
|                  | 19V AC Adapter x 1                |
|                  | Power Cord x 1                    |
|                  | Quick Start Guide x 1             |