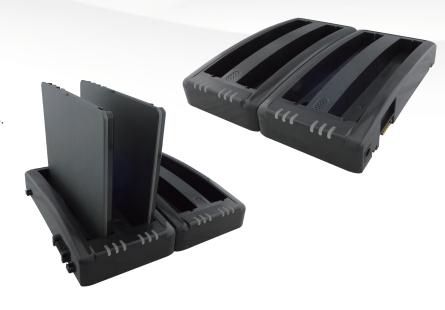

### **Product Features**

- Stand-alone charger for spare batteries
- · Dual charging bays supported
- · Quick and easy charge for M101 Series battery
- Compatible with BS101 and BL101 batteries.
- LED indicators to show current battery charging status.
- Buzzer for charging error warning

### **Product Features**

- Stand-alone charger for spare batteries
- 4 charging bays supported
- Quick and easy charge for M101 Series battery
- Compatible with BS101 and BL101 batteries.
- LED indicators to show current battery charging status.
- · Buzzer for charging error warning

### **Product Features**

- Stand-alone charger for spare batteries
- 6 charging bays supported
- Quick and easy charge for M101 Series battery
- Compatible with BS101 and BL101 batteries.
- LED indicators to show current battery charging status.
- · Buzzer for charging error warning